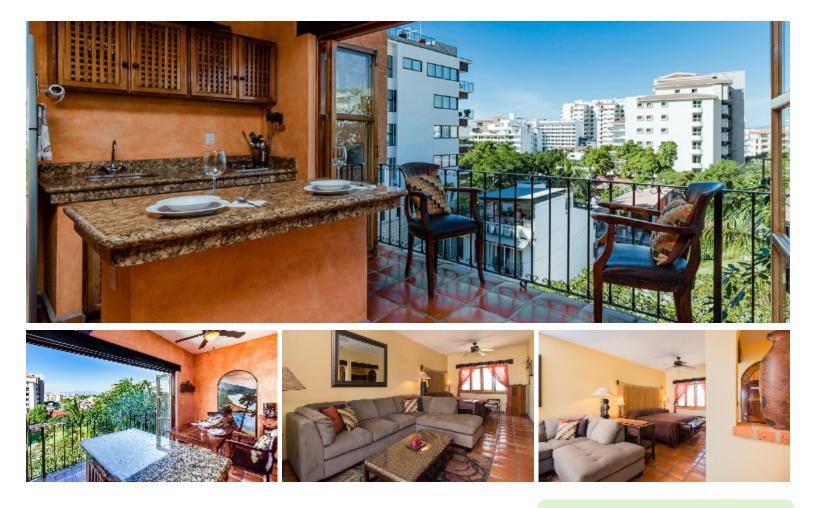

## Description

About this listing This vacation rental located in the Selva Romantica complex, right in the heart of The Romantic Zone of Puerto Vallarta. Is the perfect place to stay for a couple or individual who wants some time to themselves. Combining tranquil and sophisticated living right in the middle of Puerto Vallarta's Old Town. With Los Muertos Beach, Vallarta's most famous beach being 3 blocks away as well as shopping, restaurants, clubs and coffee shops. makes for a great short, mid or long term rental! Vacation Rental Amenities Condo Marko has everything you need to make your stay easy and comfortable. The incredible infinity pool and Jacuzzi have a 360° view of the bay, main center of Puerto Vallarta, as well as the outlying hillside jungles. Stroll the easy walking paths of Selva Romantica that are edged with lush tropical plants and flowers to your unit, pool and/or gym. The condo offers Wi-Fi, TV (Netflix), plenty of closet space, a in-unit safe and fully air conditioned. The condo includes a fully equipped kitchen, perfect for long term stays. Additional Rental Option Additionally, we provide the option of converting the space into a 2 bed / 2 bath unit....