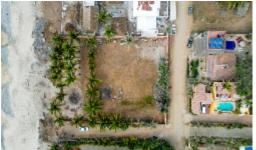

## Litibu Beachfront Lot

\$1,995,000.00 USD

Litibu

Type **Land** 

Lot m2 **1,993.44**  Lot sq. ft. **21,449.41** 

Primary View **Ocean** 

## Description

At last, a sizable 2000 square meter white sandy beach residential lot with 130 linear feet of Beachfront to build a compound dream residence. Flat platform, ready to build, Federal zone concession in place. Prices in USD or MXN at FIX official rate of payment date.